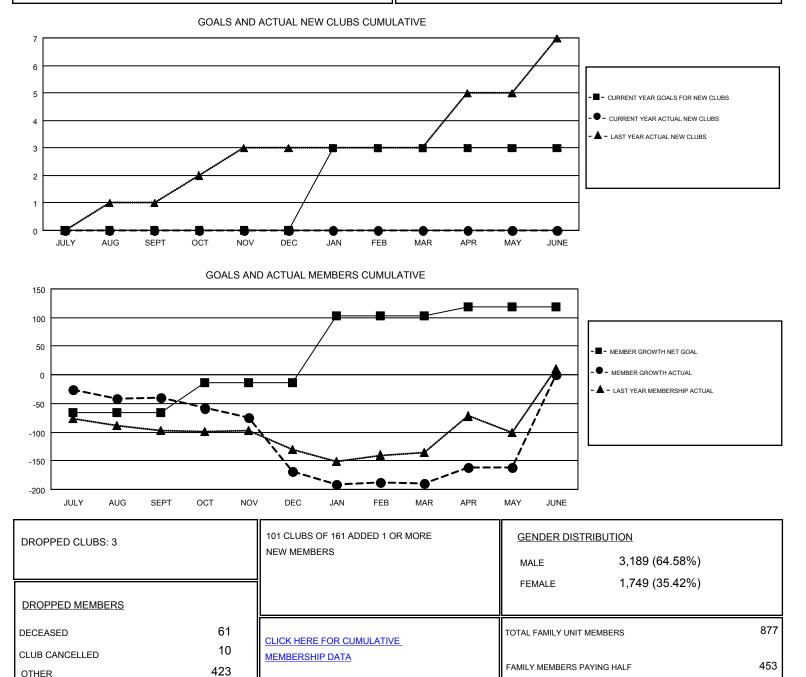

## GMT: MAHESH CHITNIS

| GI | ИТ   | CA | 1   |
|----|------|----|-----|
| 0  | VI I | 00 | - 1 |

| Clubs<br>RESULTS FOR 2018-2019 |   |   |   | Members<br>RESULTS FOR 2018-2019 |     |     |     |
|--------------------------------|---|---|---|----------------------------------|-----|-----|-----|
|                                |   |   |   |                                  |     |     |     |
| JULY/AUG/SEPT                  | 0 | 0 | 2 | JULY/AUG/SEPT                    | -66 | 70  | 107 |
| OCT/NOV/DEC                    | 0 | 0 | 1 | OCT/NOV/DEC                      | 52  | 89  | 215 |
| JAN/FEB/MAR                    | 3 | 0 | 0 | JAN/FEB/MAR                      | 117 | 110 | 120 |
| APR/MAY/JUNE                   | 0 | 0 | 0 | APR/MAY/JUNE                     | 15  | 88  | 52  |